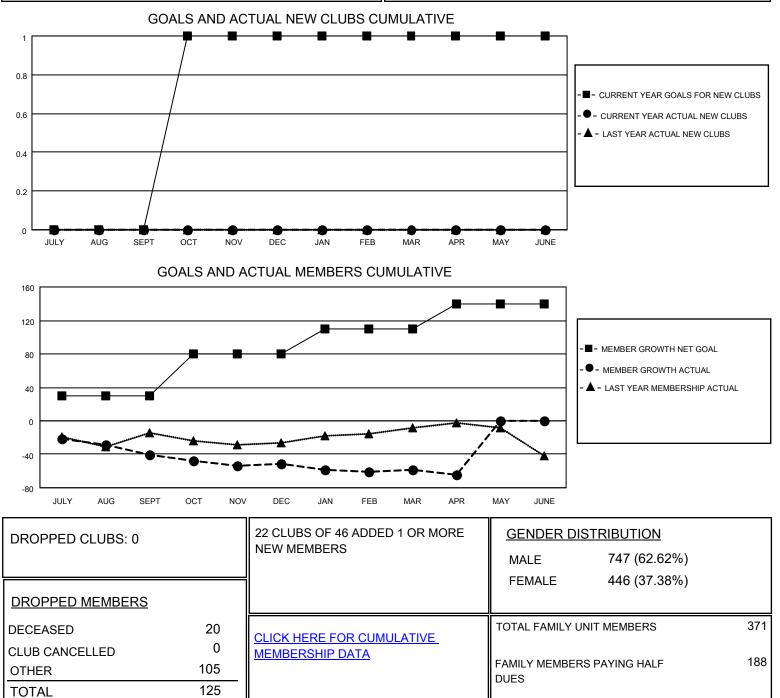

## LOCATION WASHINGTON

District 19 E

Results as of: 4/30/2021

| Clubs                 |               |           |               | Members               |                        |                         |                                                    |
|-----------------------|---------------|-----------|---------------|-----------------------|------------------------|-------------------------|----------------------------------------------------|
| RESULTS FOR 2020-2021 |               |           |               | RESULTS FOR 2020-2021 |                        |                         |                                                    |
| QUARTER               | NEW CLUB GOAL | NEW CLUBS | DROPPED CLUBS | QUARTER MEME          | BER GROWTH NET<br>GOAL | MEMBER GROWTH<br>ACTUAL | DROPPED<br>MEMBERS ACTUAL<br>(including transfers) |
| JULY/AUG/SEPT         | 0             | 0         | 0             | JULY/AUG/SEPT         | 30                     | 16                      | 50                                                 |
| OCT/NOV/DEC           | 1             | 0         | 0             | OCT/NOV/DEC           | 50                     | 36                      | 44                                                 |
| JAN/FEB/MAR           | 0             | 0         | 0             | JAN/FEB/MAR           | 30                     | 16                      | 22                                                 |
| APR/MAY/JUNE          | 0             | 0         | 0             | APR/MAY/JUNE          | 30                     | 3                       | 9                                                  |